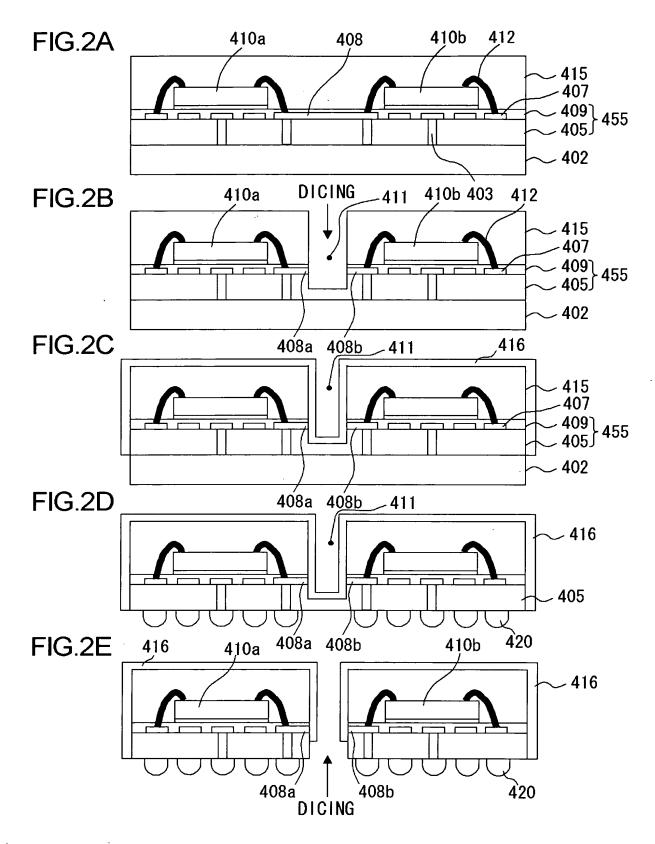

This Page Is Inserted by IFW Operations and is not a part of the Official Record

# **BEST AVAILABLE IMAGES**

Defective images within this document are accurate representations of the original documents submitted by the applicant.

Defects in the images may include (but are not limited to):

- BLACK BORDERS
- TEXT CUT OFF AT TOP, BOTTOM OR SIDES
- FADED TEXT
- ILLEGIBLE TEXT
- SKEWED/SLANTED IMAGES
- COLORED PHOTOS
- BLACK OR VERY BLACK AND WHITE DARK PHOTOS
- GRAY SCALE DOCUMENTS

## **IMAGES ARE BEST AVAILABLE COPY.**

### As rescanning documents *will not* correct images, please do not report the images to the Image Problem Mailbox.

FIG.1

FIG.4

FIG.6